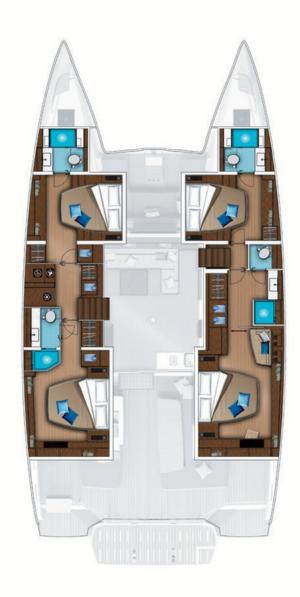

## 1 MASTER CABIN & 3 DOUBLE GUEST CABINS

Get comfortable in the luxury owner cabin that features a queen size double bed  $(1,70 \times 2 \text{ m})$ , an en-suite bathroom and an open dressing space.

VIP aft cabin with a queen size double bed  $(1,70 \times 2 \text{ m})$ , an en-suite bathroom.

Two double forward guest cabins are perfect for relaxing after a day in the sun with queen-sized island beds  $(1,60 \times 2 \text{ m})$  and en-suite bathrooms.

Separate crew cabins and bathroom facilities guarantee every guests' privacy.