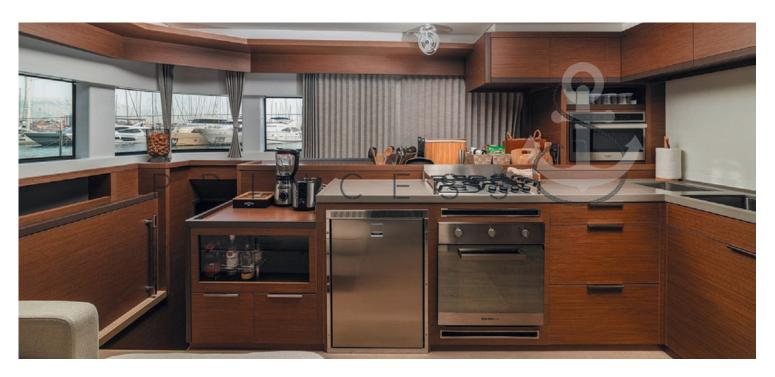

# THE HEART of the PRINCESS S and LIVING SPACES

The saloon, and the fully equipped and state-of-the-art galley, bathe in natural light thanks to the two spectacular skylights and 360° large windows. Escape, find nourishment and refreshment and recharge for new adventures