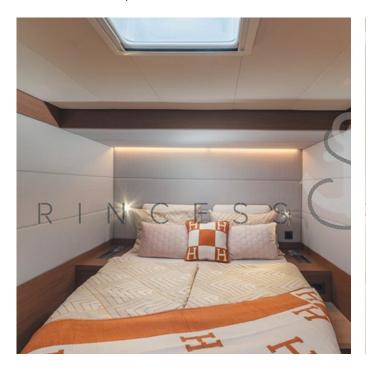

VIP aft cabin with a queen size double bed  $(1,70 \times 2 \text{ m})$ , an en-suite bathroom.

Two double forward guest cabins are perfect for relaxing after a day in the sun with queen-sized island beds  $(1,60 \times 2 \text{ m})$  and en-suite bathrooms.