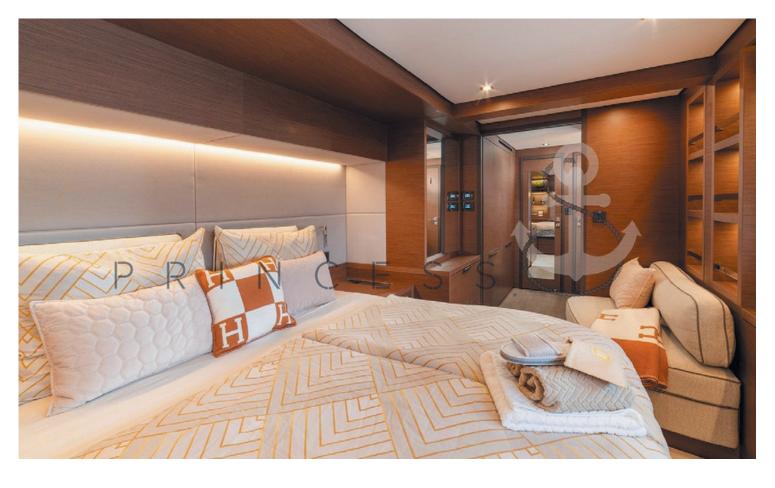

## 1 MASTER CABIN & 3 DOUBLE GUEST CABINS

Get comfortable in the luxury owner cabin that features a queen size double bed  $(1,70 \times 2 \text{ m})$ , an en-suite bathroom and an open dressing space.