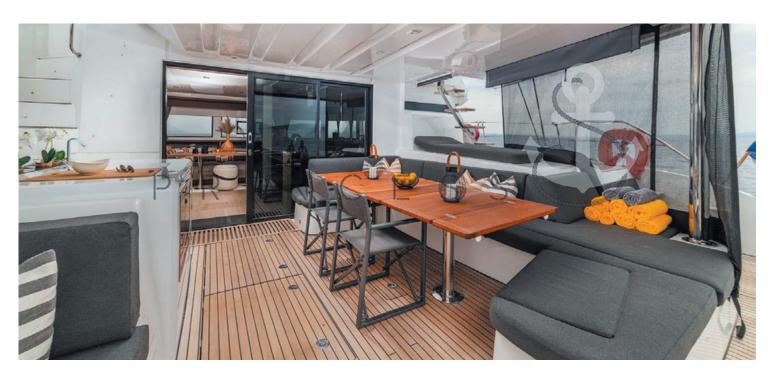

The vast terrace on the sea is beautifully designed. The fully open cockpit offers a panoramic and uninterrupted view, allowing you to enjoy the stunning surroundings and sites in Croatia.

### FIND YOUR FAVORITE SPOT ON BOARD

Savor a delicious meal in the spacious cockpit and admire the view! Relax in the forward cockpit with a book at hand and soak up the sun.

Enjoy the best view from the top. Lounging, sunbathing, fine dining, relaxing, mingling, sailing, spotting dolphins and other marine mammals... the flybridge is versitile and excellently designed for all of those.