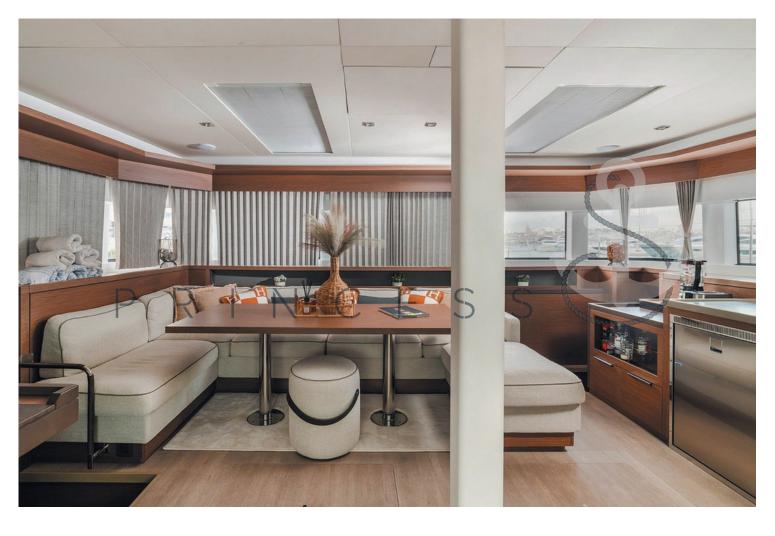

# THE HEART of the PRINCESS S and LIVING SPACES

The saloon, and the fully equipped and state-of-the-art galley, bathe in natural light thanks to the two spectacular skylights and 360° large windows. Escape, find nourishment and refreshment and recharge for new adventures