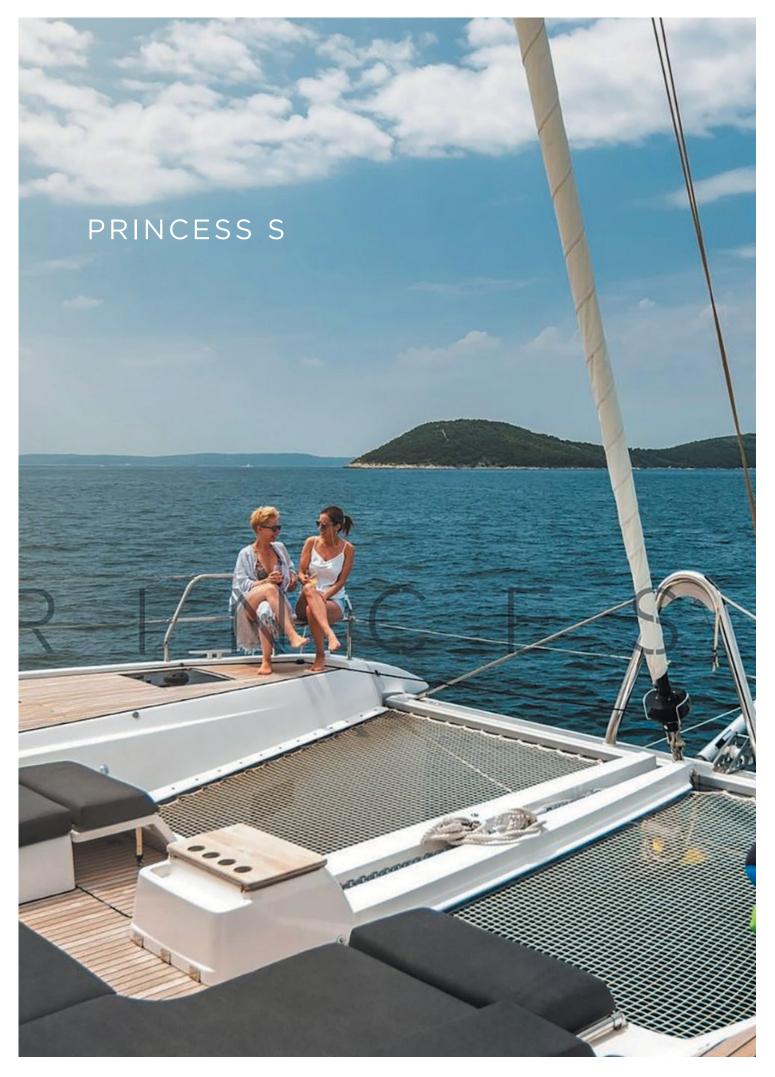

## PRINCESS S

Meet the Princess S, a Lagoon 55. It combines strength, comfort, and quality. What sets it apart from previous models is the highly innovative and completely redesigned aft area and optimal circulation on board.

The vast terrace on the sea is beautifully designed. The fully open cockpit offers a panoramic and uninterrupted view, allowing you to enjoy the stunning surroundings and sites in Croatia.