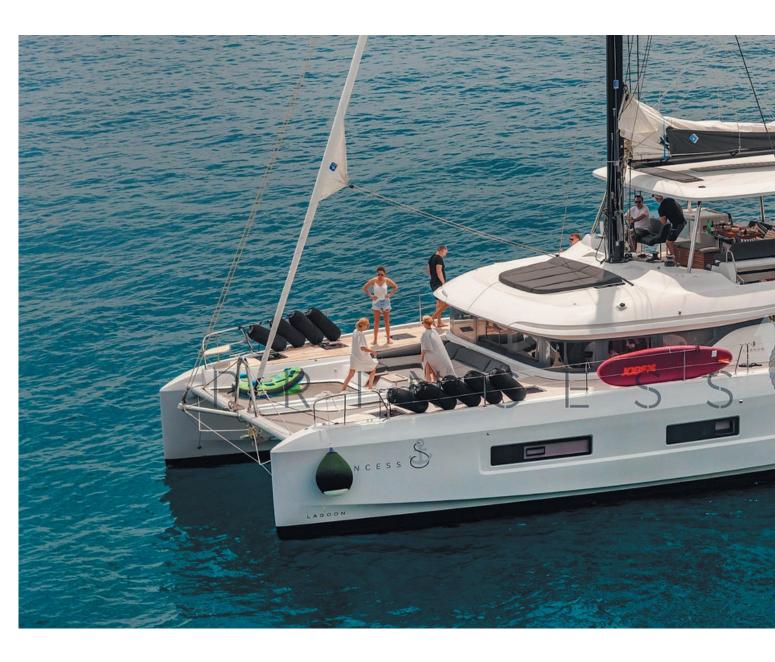

The vast terrace on the sea is beautifully designed. The fully open cockpit offers a panoramic and uninterrupted view, allowing you to enjoy the stunning surroundings and sites in Croatia.

### FIND YOUR FAVORITE SPOT ON BOARD

Savor a delicious meal in the spacious cockpit and admire the view! Relax in the forward cockpit with a book at hand and soak up the sun.

Enjoy the best view from the top. Lounging, sunbathing, fine dining, relaxing, mingling, sailing, spotting dolphins and other marine mammals... the flybridge is versitile and excellently designed for all of those.