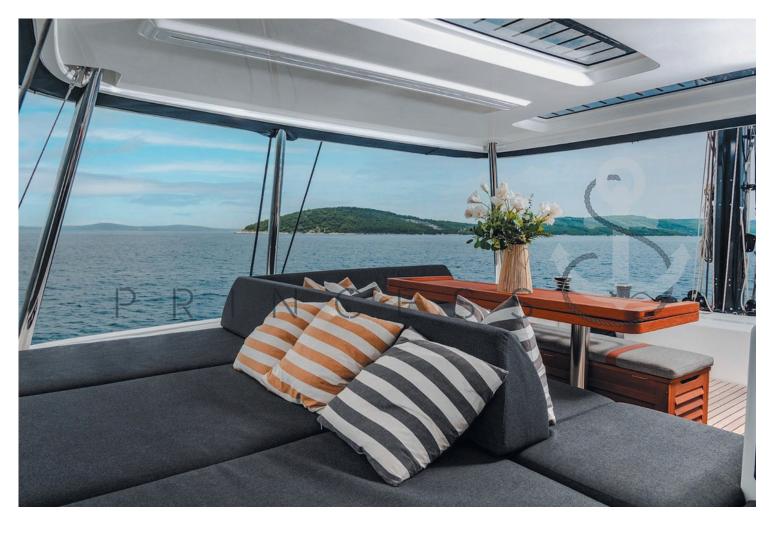

The vast terrace on the sea is beautifully designed. The fully open cockpit offers a panoramic and uninterrupted view, allowing you to enjoy the stunning surroundings and sites in Croatia.

### FIND YOUR FAVORITE SPOT ON BOARD

Savor a delicious meal in the spacious cockpit and admire the view! Relax in the forward cockpit with a book at hand and soak up the sun.

Enjoy the best view from the top. Lounging, sunbathing, fine dining, relaxing, mingling, sailing, spotting dolphins and other marine mammals... the flybridge is versitile and excellently designed for all of those.