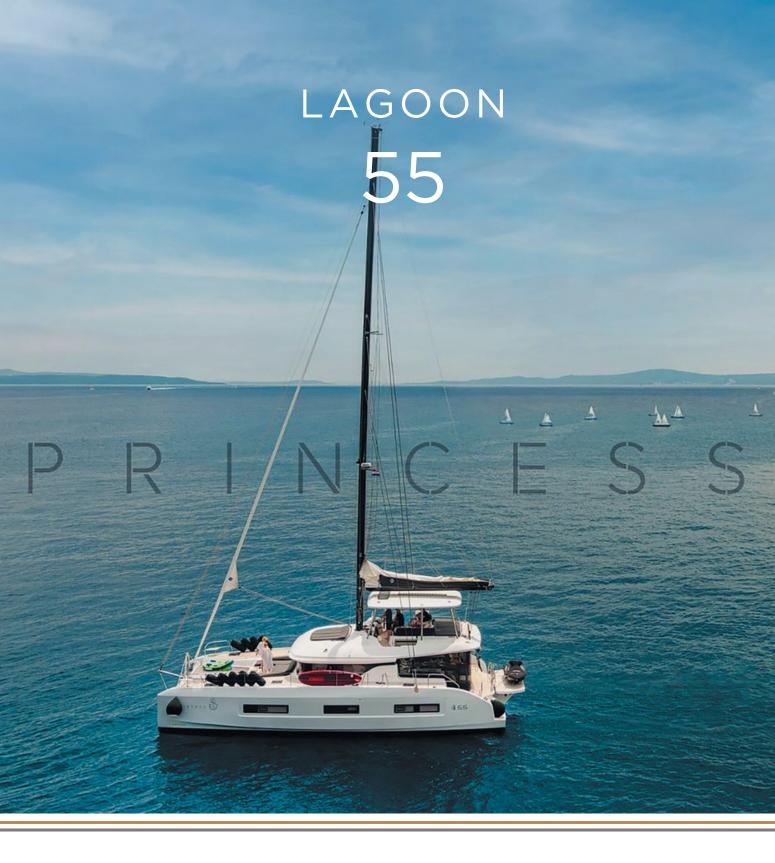

## PRINCESS S

Meet the Princess S, a Lagoon 55. It combines strength, comfort, and quality. What sets it apart from previous models is the highly innovative and completely redesigned aft area and optimal circulation on board.

The vast terrace on the sea is beautifully designed. The fully open cockpit offers a panoramic and uninterrupted view, allowing you to enjoy the stunning surroundings and sites in Croatia.